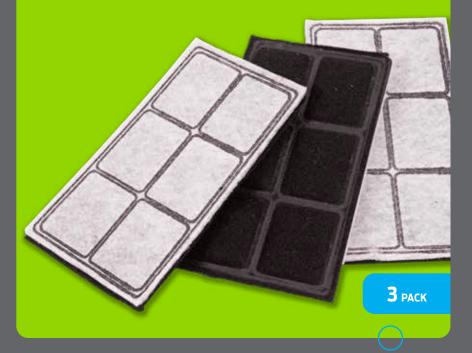

#### Replacement Filters for the **Auto-Clean Litter Box System**

- Activated-carbon filter traps odors to keep your litter box smelling fresh
- One filter can last up to 4 weeks

#### 1 year warranty

What's Included: 3 Carbon Filters