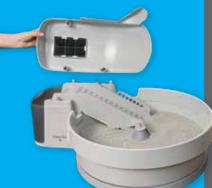

### **Litter Box Carbon Filters**

Help eliminate odors in your Auto-Clean Litter Box System by replacing the carbon filter above the waste area.

#### **Instructions:**

- 1. Lift the conveyor cover and remove the old filter.
- 2. Slide the new replacement filter into the slots with the black side of the filter facing out.
- 3. Secure the conveyor cover back on your litter box.
- 4. Replace the filter every 4 weeks or as needed.